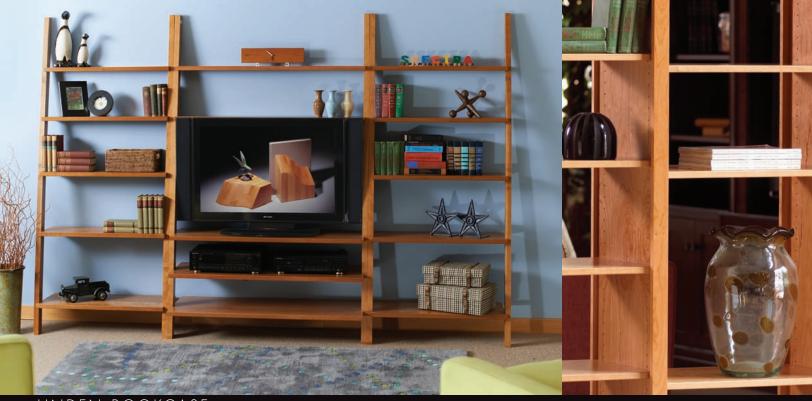

72" Open Bookcases 24" Open (left) -24w x 17d x 72h - L200 48" Wide Open (right) -48w x 17d x 72h - L201 All adjustable shelves

Leaning TV Stand 46w x 17d x 76h - IL102 - All fixed shelves

Spectra Wood is committed to designing and building heirloom quality furniture that will last many lifetimes. Using solid hardwoods from local forests and initiating innovative crafting techniques that use less energy, have less waste, and utilize only eco-friendly paints and finishes, assures a sustainable and environmentally conscious product.