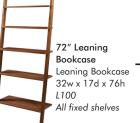

linder Knob Stainless CKS
- Silver Tapered Knob STK
- Wooden Tapered Knob WTK
- Black tapered Knob BTK Knobs placed on doors.

#### **Finishes Available:**

- Natural Cherry 00
- Nittany Cherry 01
- Mahogany Cherry 02
- Wine Cherry 03
- Scotia Cherry 04
- Oiled Cherry 11
- Kodiak Cherry 22
- Ebony Cherry 23Espresso Cherry 34Natural Walnut 36
- Oiled Walnut 37
- Stain Walnut 38
- Mocha 41
- Charcoal 74

### **Key Attributes:**

- All wood construction— responsibly harvested solid American hardwoods
- Environmentally sensitive low VOC and HAP stains and finishes
- CARB II compliant plywood and veneers which uses low formaldehyde cores
- Fully assembled products



72" Open Bookcases 24" Open (left) -24w x 17d x 72h - L200 48" Wide Open (right) -48w x 17d x 72h - L201 All adjustable shelves







Leaning TV Stand 46w x 17d x 76h - IL102 - All fixed shelves



Spectra Wood is committed to designing and building heirloom quality furniture that will last many lifetimes. Using solid hardwoods from local forests and initiating innovative crafting techniques that use less energy, have less waste, and utilize only eco-friendly paints and finishes, assures a sustainable and environmentally conscious product.