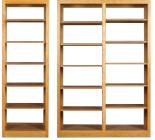

72" Open Bookcases 24" Open (left) -24w x 17d x 72h - L200 48" Wide Open (right) -48w x 17d x 72h - L201 All adjustable shelves

Leaning TV Stand 46w x 17d x 76h - IL102 - All fixed shelves

Spectra Wood is committed to designing and building heirloom quality furniture that will last many lifetimes. Using solid hardwoods from local forests and initiating innovative crafting techniques that use less energy, have less waste, and utilize only eco-friendly paints and finishes, assures a sustainable and environmentally conscious product.