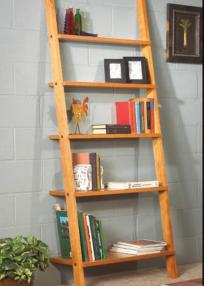

72" Open Bookcases 24" Open (left) -24w x 17d x 72h - L200 48" Wide Open (right) -48w x 17d x 72h - L201 All adjustable shelves

Leaning TV Stand 46w x 17d x 76h - IL102 - All fixed shelves

Spectra Wood is committed to designing and building heirloom quality furniture that will last many lifetimes. Using solid hardwoods from local forests and initiating innovative crafting techniques that use less energy, have less waste, and utilize only eco-friendly paints and finishes, assures a sustainable and environmentally conscious product.