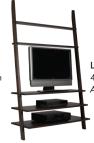

72" Open Bookcases 24" Open (left) -24w x 17d x 72h - L200 48" Wide Open (right) -48w x 17d x 72h - L201 All adjustable shelves

Leaning TV Stand 46w x 17d x 76h - IL102 - All fixed shelves

Spectra Wood is committed to designing and building heirloom quality furniture that will last many lifetimes. Using solid hardwoods from local forests and initiating innovative crafting techniques that use less energy, have less waste, and utilize only eco-friendly paints and finishes, assures a sustainable and environmentally conscious product.