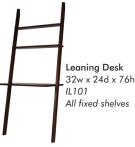

nder Knob Stainless CKS
- Silver Tapered Knob STK
- Wooden Tapered Knob WTK
- Black tapered Knob BTK Knobs placed on doors.

#### **Finishes Available:**

- Natural Cherry 00
- Nittany Cherry 01
- Mahogany Cherry 02
- Wine Cherry 03
- Scotia Cherry 04
- Oiled Cherry 11
- Kodiak Cherry 22
- Ebony Cherry 23Espresso Cherry 34Natural Walnut 36
- Oiled Walnut 37
- Stain Walnut 38
- Mocha 41
- Charcoal 74

### **Key Attributes:**

- All wood construction— responsibly harvested solid American hardwoods
- Environmentally sensitive low VOC and HAP stains and finishes
- CARB II compliant plywood and veneers which uses low formaldehyde cores
- Fully assembled products



72" Open Bookcases 24" Open (left) -24w x 17d x 72h - L200 48" Wide Open (right) -48w x 17d x 72h - L201 All adjustable shelves







Leaning TV Stand 46w x 17d x 76h - IL102 - All fixed shelves



Spectra Wood is committed to designing and building heirloom quality furniture that will last many lifetimes. Using solid hardwoods from local forests and initiating innovative crafting techniques that use less energy, have less waste, and utilize only eco-friendly paints and finishes, assures a sustainable and environmentally conscious product.