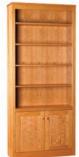

72" Bookcases
20" Wide - 20w x 13d x 72h - L139
With Flat Panel Doors (Right) 20w x 13d x 72h - L140
With Flat Panel Doors (Left) 20w x 13d x 72h - L141
30" Wide (shown) - 30w x 13d x 72h - L142
With Flat Panel Doors 30w x 13d x 72h - L143
36" Wide - 36w x 13d x 72h - L144
With Flat Panel Doors 36w x 72h - L145
1 fixed shelf at 30", 3 adjustable shelves