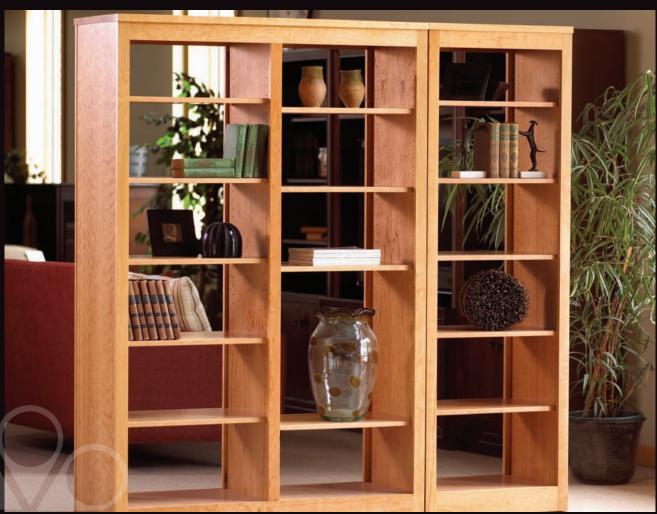

72" Open Bookcases 24" Open (left) -24w x 17d x 72h - L200 48" Wide Open (right) -48w x 17d x 72h - L201 All adjustable shelves

Leaning TV Stand 46w x 17d x 76h - IL102 - All fixed shelves

Spectra Wood is committed to designing and building heirloom quality furniture that will last many lifetimes. Using solid hardwoods from local forests and initiating innovative crafting techniques that use less energy, have less waste, and utilize only eco-friendly paints and finishes, assures a sustainable and environmentally conscious product.